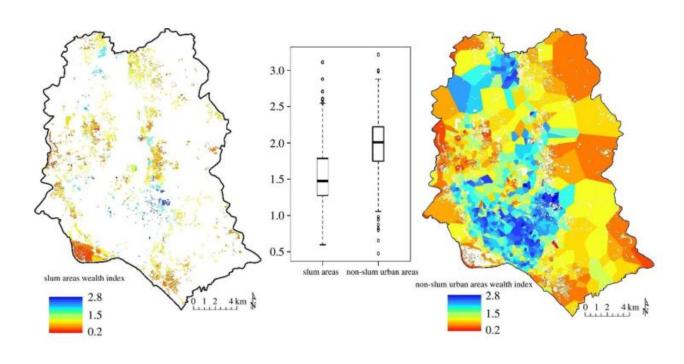

## Mapping poverty using CDRs and satellite data | Bangladesh

Source: Flowminder and the WorldPop Program at University of Southampton