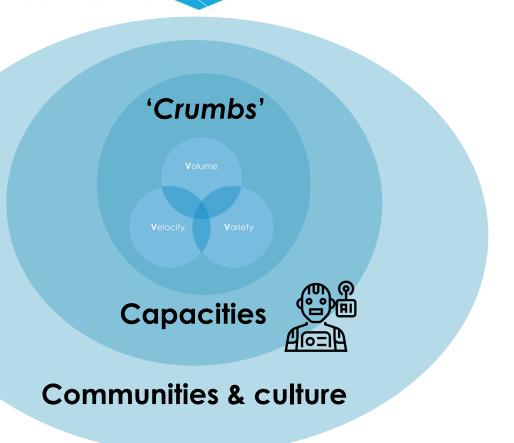

s that could make them more efficient, fair,

Keywords - Artificial intelligence, big data, human development, open algorithms, fourth industrial

### Data Revolution for 2030



"A data revolution for all people and the whole planet"



| MDGs          |        | SDGs                                   |
|---------------|--------|----------------------------------------|
| 8 goals       | VS     | 17 goals                               |
| 21 objectives | vs<br> | 169 objectives                         |
| 60 indicators | VS     | 232 indicators<br>(without duplicates) |

## Mapping poverty using CDRs and satellite data | Bangladesh





Source: Flowminder and the WorldPop Program at University of Southampton









## Big data or 'digital breadcrumbs'



## From 3Vs to 3Cs of Big Data



## Challenges for implementation





International standards?





# Developing standards and norms to leverage private sector data for good, ethically, at scale



open algorithms for better decisions

#### **OPAL Consortium**





















## Open algorithms for sustainable development

Partner companies / data controllers

developers and potential users Certified open Algorithm algorithms are sent to query the data Aggregated indicators are made available for the SDGs and more di.ldi Data Controller

No personal data is ever exposed

End users (e.g. **National Statistical** Offices)

**Algorithm** 

# OPAL started in Colombia and Senegal with their National Statistical Offices and telecom operators





# 3

## Use cases

Ciudata Segura Building systems, capacities, connection