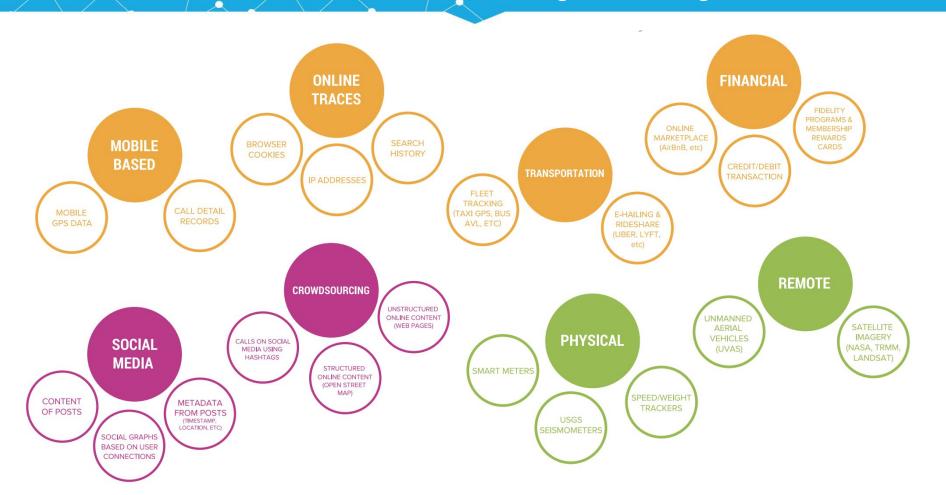

design future human systems in ways that could make them more efficient, fair,

Keywords - Artificial intelligence, big data, human development, open algorithms, fourth industrial

### Data Revolution for 2030



"A data revolution for all people and the whole planet"



| MDGs          |        | SDGs                                   |
|---------------|--------|----------------------------------------|
| 8 goals       | VS     | 17 goals                               |
| 21 objectives | vs<br> | 169 objectives                         |
| 60 indicators | VS     | 232 indicators<br>(without duplicates) |

## Mapping poverty using CDRs and satellite data | Bangladesh





Source: Flowminder and the WorldPop Program at University of Southampton









## Big data or 'digital breadcrumbs'



## From 3Vs to 3Cs of Big Data



## Challenges for implementation





International standards?





# Developing standards and norms to leverage private sector data for good, ethically, at scale



open algorithms for better decisions

#### **OPAL Consortium**





















## Open algorithms for sustainable development

Partner companies / data controllers

developers and potential users Certified open Algorithm algorithms are sent to query the data Aggregated indicators are made available for the SDGs and more di.ldi Data Controller

No personal data is ever exposed

End users (e.g. **National Statistical** Offices)

**Algorithm** 

# OPAL started in Colombia and Senegal with their National Statistical Offices and telecom operators





# 3

## Use cases

Ciudata Segura Buildi